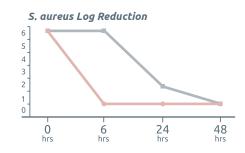

#### Key Features

Rapid antimicrobial action¹

Achieves a greater than 10<sup>4</sup> log reduction on bacteria within 6 hours.<sup>2</sup>

Sustained antimicrobial effect<sup>1</sup>

Antimicrobial release for up to 7 days.

#### Greater log reduction<sup>1</sup>