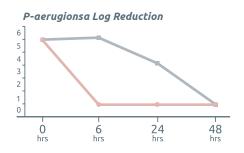

#### Key Features

Rapid antimicrobial action¹

Achieves a greater than 10<sup>4</sup> log reduction on bacteria within 6 hours.<sup>2</sup>

Sustained antimicrobial effect<sup>1</sup>

Antimicrobial release for up to 7 days.

#### Greater log reduction<sup>1</sup>