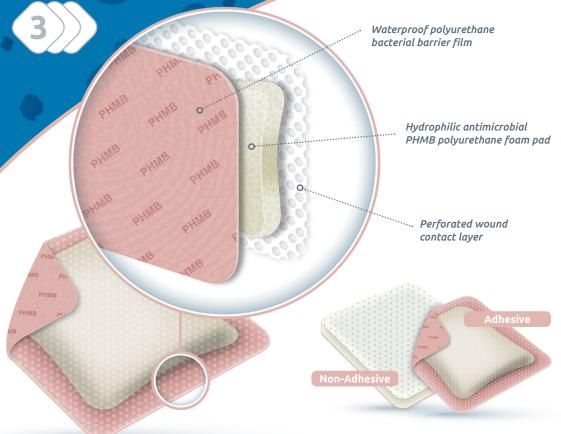

Waterproof & bacterial barrier

Protects both the patient and healthcare professional from cross contamination. Keeps bacteria and other contaminants away from the wound, thereby preventing infection. Allows the patients to wash or shower.

Perforated wound contact layer

Reduces the risk of newly formed granulation tissue penetrating the foam. Reduces the risk of trauma to the patient.

Artist's impression

PHMB foam dressing contains the antimicrobial substance polyhexamethylene biguanide (PHMB, polihexanide) when released in the presence of wound exudate it is an effective antimicrobial agent against a broad spectrum of microorganisms frequently associated with the bacterial colonisation and infection of wounds, for up to seven days (7), based on in-vitro testing.

The hydrophilic foam has a flexible breathable backing film which ensures that moisture can be transpired through the top of the dressing and works in combination with the unique ability of the foam to absorb high levels of exudate.