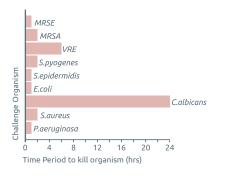

## Performance

Total eradication of challenged organisms within 24 hours<sup>3</sup>

Allevyn Ag