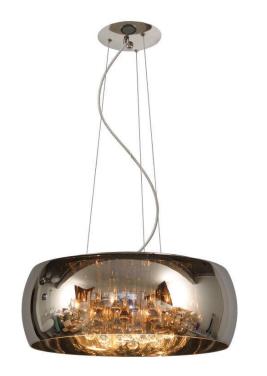

## General

Dimensions LxWxH: 50cm x 50cm x 145cm Height minimum: 24cm Height maximum: 145cm Main material: Glass Ceiling rose material: Metal Color: Chrome and Smoke Grey Style: Modern Shape: Round Weight: 7,60kg

## Specifications

**Dimmable: Yes** Light direction: Around (Diffuse) Adjustable in height: Adjustable In Height (Before Installation) Directional: Not Directional Cable: Yes, Cable On Product Cable length: 130cm Sensor: Without Sensor Control: Light Switch Control Power supply: Adapter/Power Grid IP-Class: 20 Electric Class: 1 Number of light sources: 6 Lamp socket: G9 Maximum wattage: 28W Power requirements: 220-240V~50Hz Warranty: 2 Years

## PEARL

Item number: 70463/06/11 EAN code: 5411212702166

For more specifications or dimensions of this product please visit www.lucide.com