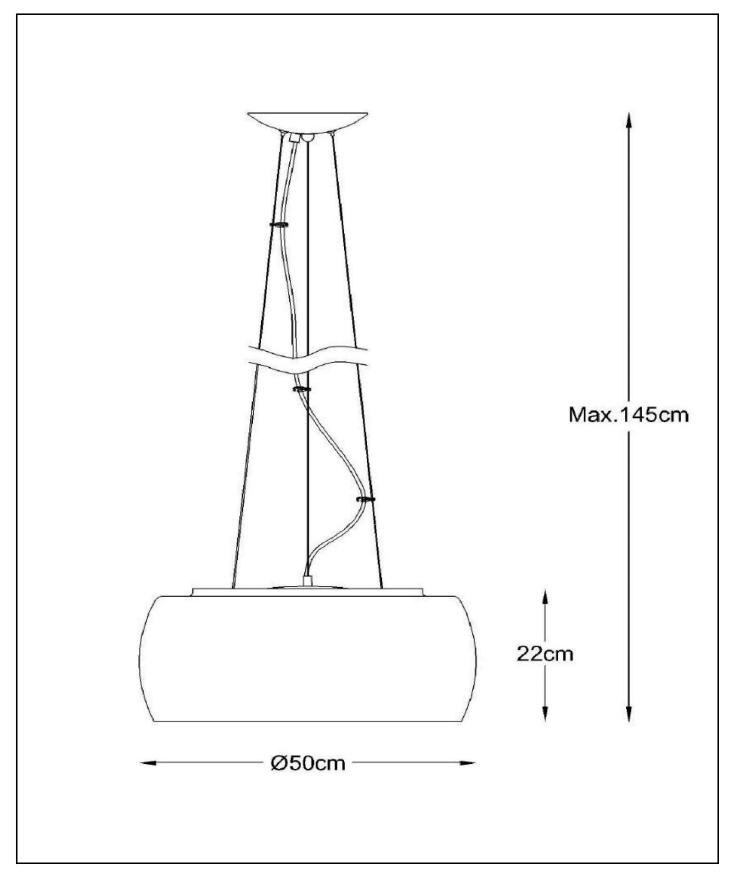

## General

Dimensions LxWxH: 50cm x 50cm x 145cm Height minimum: 24cm Height maximum: 145cm Main material: Glass Ceiling rose material: Metal Color: Chrome and Smoke Grey Style: Modern Shape: Round Weight: 7,60kg