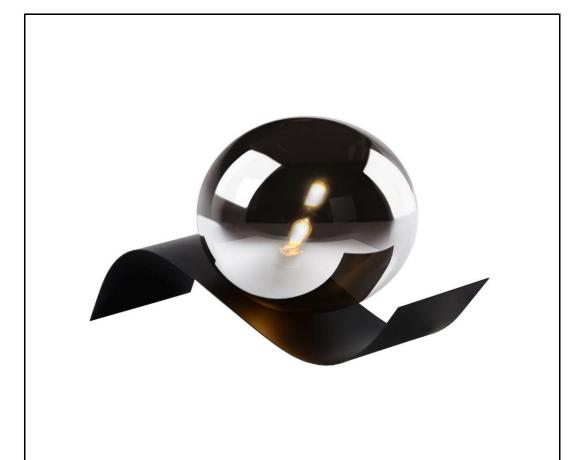

## General

Dimensions LxWxH: 28cm x 12cm x 12cm

Main material: Glass

Color: Black and Smoke Grey

Style: Modern Shape: Organic Weight: 0,40kg

YONI

Item number: 45570/01/30 EAN code: 5411212450739