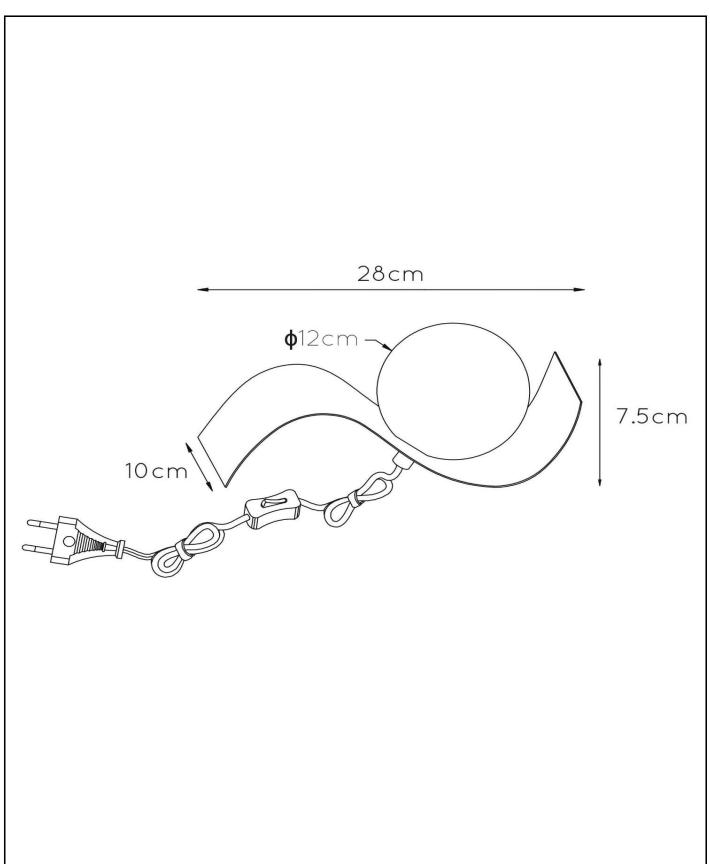

## General

Dimensions LxWxH: 28cm x 12cm x 12cm

Main material: Glass

Color: Black and Smoke Grey

Style: Modern Shape: Organic Weight: 0,40kg