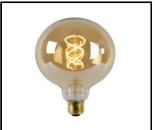

Item number: 34438/40/65 EAN code: 5411212343345

## JULIUS

## General

Dimensions LxWxH: 40cm x 40cm x 130cm Height minimum: 40cm Height maximum: 130cm Main material: Glass Ceiling rose material: Metal Color: Smoke Grey and Matt Gold / Brass Style: Modern Shape: Round Weight: 2,45kg Warranty: 2 Years

## Specifications

**Dimmable: Yes** Light direction: Around (Diffuse) Adjustable in height: Adjustable In Height (Before Installation) Directional: Not Directional Cable: Yes, Cable On Product Cable length: 90cm Sensor: Without Sensor Control: Light Switch Control Power supply: Adapter/Power Grid IP-class: 20 Electric class: 1 Number of light sources: 1 Lamp socket: E27 Wattage: 1 x 40W Power requirements: 220-240V~50Hz

CE KR



RECOMMENDED LUCIDE LIGHT SOURCE

49033/05/62 Dimmable: Yes Included: No



## JULIUS

Item number: 34438/40/65 EAN code: 5411212343345