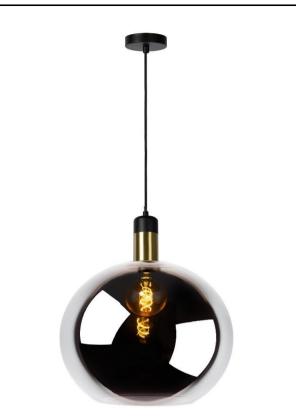

## General

Dimensions LxWxH: 40cm x 40cm x 130cm Height minimum: 40cm Height maximum: 130cm Main material: Glass Ceiling rose material: Metal Color: Smoke Grey and Matt Gold / Brass Style: Modern Shape: Round Weight: 2,45kg Warranty: 2 Years

## Specifications

**Dimmable: Yes** Light direction: Around (Diffuse) Adjustable in height: Adjustable In Height (Before Installation) Directional: Not Directional Cable: Yes, Cable On Product Cable length: 90cm Sensor: Without Sensor Control: Light Switch Control Power supply: Adapter/Power Grid IP-class: 20 Electric class: 1 Number of light sources: 1 Lamp socket: E27 Wattage: 1 x 40W Power requirements: 220-240V~50Hz