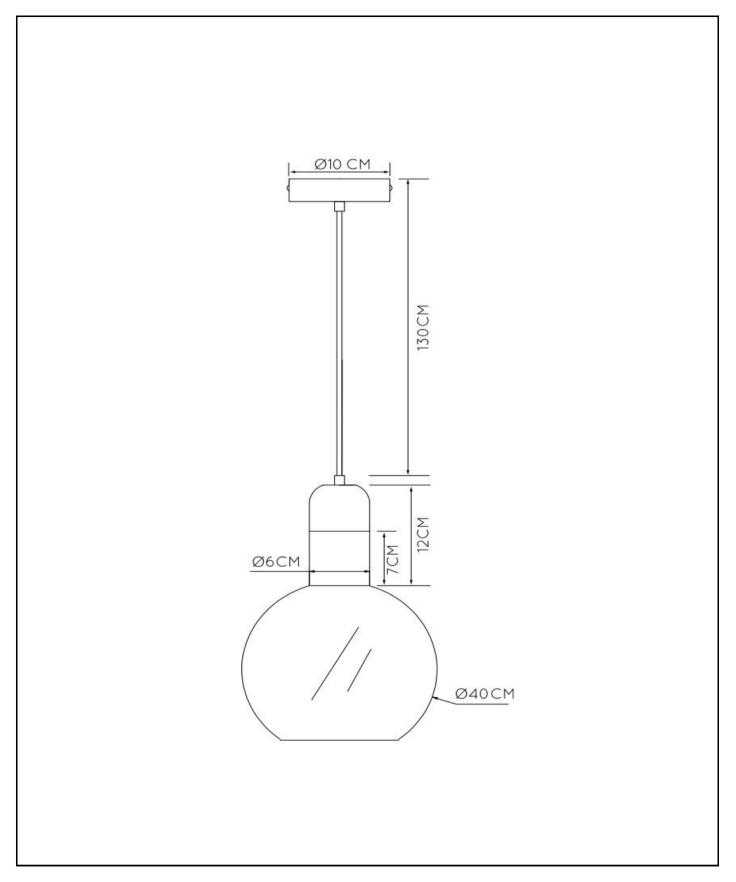

## General

Dimensions LxWxH: 40cm x 40cm x 130cm Height minimum: 40cm Height maximum: 130cm Main material: Glass Ceiling rose material: Metal Color: Smoke Grey and Matt Gold / Brass Style: Modern Shape: Round Weight: 2,45kg Warranty: 2 Years

## Specifications

**Dimmable: Yes** Light direction: Around (Diffuse) Adjustable in height: Adjustable In Height (Before Installation) Directional: Not Directional Cable: Yes, Cable On Product Cable length: 90cm Sensor: Without Sensor Control: Light Switch Control Power supply: Adapter/Power Grid IP-class: 20 Electric class: 1 Number of light sources: 1 Lamp socket: E27 Wattage: 1 x 40W Power requirements: 220-240V~50Hz