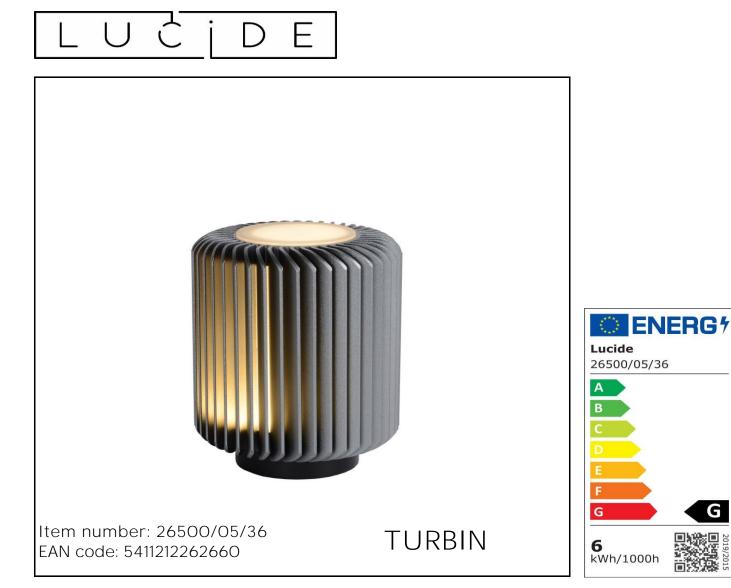

## TURBIN

Item number: 26500/05/36 EAN code: 5411212262660

## General

Dimensions LxWxH: 10,6cm x 10,6cm x 13,7cm Main material: Aluminum Color: Grey Style: Modern Shape: Cylinder Weight: 0,80kg

## Specifications

Dimmable: No Light direction: Around (Diffuse) Adjustable in height: Not In Height Adjustable Directional: Not Directional Cable: Yes, Cable With Plug On Product Cable length: 150cm Sensor: Without Sensor Control: On/Off Switch - In The Cord Power supply: Adapter/Power Grid IP-Class: 20 Electric Class: 2 Number of light sources: 1 Lamp socket: Integrated LED Maximum wattage: 5W Power requirements: 220-240V~50Hz Lumen: 400Lm Colour temperature: 3000K Color Rendering Index: 80 Expected lifetime: 30000h Warranty: 3 Years