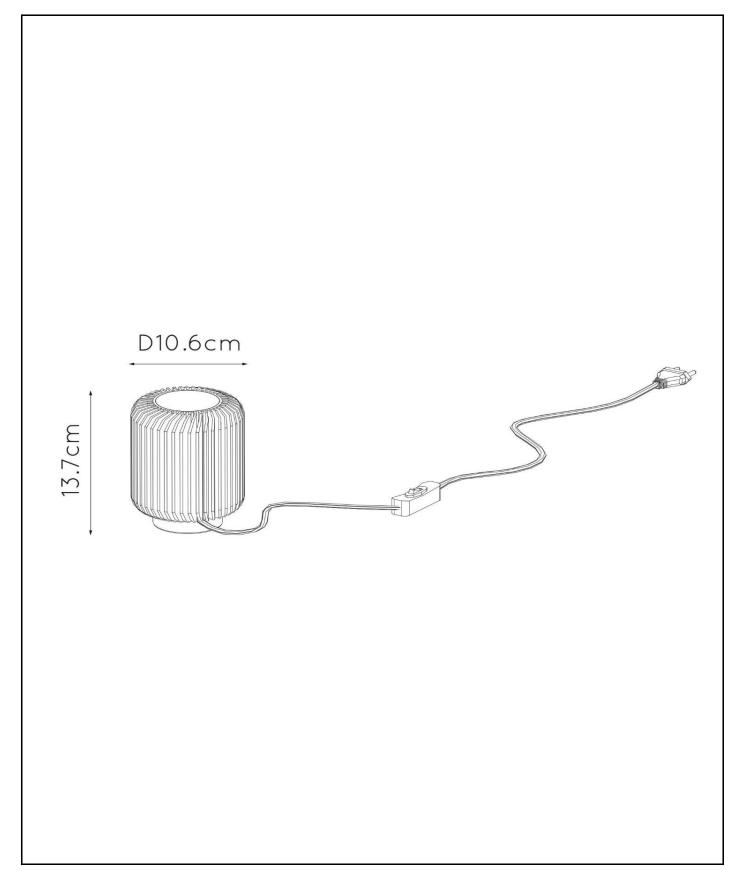

**TECHNICAL DRAWING & DIMENSIONS** 

## General

Dimensions LxWxH: 10,6cm x 10,6cm x 13,7cm Main material: Aluminum Color: Grey Style: Modern Shape: Cylinder Weight: 0,80kg