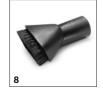

## **ACCESSORIES FOR NT 48/1 1.428-620.0**

|                                                                                                                                          |       |               |                                                                                                                                                                                                                        | Τ |
|------------------------------------------------------------------------------------------------------------------------------------------|-------|---------------|------------------------------------------------------------------------------------------------------------------------------------------------------------------------------------------------------------------------|---|
|                                                                                                                                          |       | Order no.     | Description                                                                                                                                                                                                            |   |
| CARTRIDGE FILTER, STANDARD, UP TO BIA C, D                                                                                               | UST C |               | - DESCRIPTION                                                                                                                                                                                                          | H |
| Cartridge filter PES                                                                                                                     |       |               |                                                                                                                                                                                                                        |   |
| PES cartridge filter, for wet and dry vacuum cleaners                                                                                    | 1     | 2.889-219.0   | Moisture-resistant PES cartridge filter for wet and dry vacuum cleaning. Dust class L-certified.                                                                                                                       | - |
| BENDS                                                                                                                                    |       |               |                                                                                                                                                                                                                        | H |
| Bend, plastic                                                                                                                            |       |               |                                                                                                                                                                                                                        |   |
| Bend, NT, DN 35, plastic, clip 2.0 at hose end, cone at accessory end                                                                    | 2     | 2.889-199.0   | DN 35 plastic bend for wet and dry vacuum cleaners. Equipped with a clip 2.0 connection at the hose end and a cone connection at the accessory end.                                                                    | ŀ |
| Bend, NT, DN 35, plastic, electrically<br>conductive, clip 2.0 at hose end, cone at<br>accessory end                                     | 3     | 2.889-168.0   | Electrically conductive, ergonomic plastic bend in size DN 35 for wet and dry vacuum cleaners. Equipped with a clip 2.0 connection at the hose end and a cone connection at the accessory end.                         |   |
| SUCTION NOZZLES                                                                                                                          |       | '             |                                                                                                                                                                                                                        |   |
| Floor nozzles                                                                                                                            |       |               |                                                                                                                                                                                                                        |   |
| Wet/dry floor nozzle, Adv, DN 35, width 360 mm                                                                                           | 4     | 2.889-152.0   | For wet/dry cleaning: plastic Adv floor nozzle with width of 360 mm and nominal size of DN 35. Includes brush strips and squeegees that are easy to change.                                                            | - |
| Crevice nozzles                                                                                                                          |       |               |                                                                                                                                                                                                                        |   |
| Crevice nozzle, DN 35, plastic, 225 mm                                                                                                   | 5     | 2.889-159.0   | Crevice nozzle with nominal width DN 35 for Kärcher dry vacuum cleaners and wet and dry vacuum cleaners. Length 225 mm.                                                                                                | - |
| All-purpose brushes                                                                                                                      |       |               |                                                                                                                                                                                                                        |   |
| All-purpose brush                                                                                                                        | 6     | 6.900-425.0   | All-purpose brush PPN_Bristle                                                                                                                                                                                          |   |
| Car cleaning nozzles                                                                                                                     |       |               |                                                                                                                                                                                                                        |   |
| Ergonomic car nozzle, ID 35, 100 mm                                                                                                      | 7     | 2.889-356.0   | Ergonomic and compact DN 35 car cleaning nozzle made from plastic with a working width of 100 mm for vehicle interior cleaning. Suitable for all wet and dry vacuum cleaners with DN 35 bends.                         |   |
| Suction brushes                                                                                                                          |       |               |                                                                                                                                                                                                                        |   |
| Suction brush                                                                                                                            | 8     | 6.903-862.0   | Rotatable suction brush (DN 35) with high-quality synthetic hair bristles. Dimensions of the brush attachment: $70 \times 45$ mm.                                                                                      |   |
| SUCTION TUBES                                                                                                                            |       |               |                                                                                                                                                                                                                        |   |
| Suction tubes, stainless steel                                                                                                           |       |               |                                                                                                                                                                                                                        |   |
| Suction tube, 2 x, NT, DN 35, 550 mm long,<br>stainless steel, suitable for: NT 27/1, NT 30/1<br>Tact, NT 40/1 Ap, NT 48/1, NT 50/1 Tact | 9     | 2.889-192.0   | The suction tube set consists of 2 suction tubes made of high-quality stainless steel (DN 35 and 550 mm long each). For Kärcher wet and dry vacuum cleaners.                                                           |   |
| Suction tubes, plastic                                                                                                                   |       | <u>'</u>      |                                                                                                                                                                                                                        |   |
| Suction tube, 2 x, HV and NT, DN 35, 505 mm long, plastic, suitable for: HV $1/1$ Bp, NT $22/1$ , NT $27/1$ , NT $48/1$ , ProNT $600$ L  | 10    | 2.889-218.0   | The suction tube set consists of 2 suction tubes made of high-quality plastic (DN 35 and 505 mm long each). For the HV 1/1 Bp battery-powered hand vacuum cleaner as well as wet and dry vacuum cleaners from Kärcher. |   |
| SUCTION HOSES                                                                                                                            |       |               |                                                                                                                                                                                                                        |   |
| Suction hoses with clip system 2.0 (compatible                                                                                           | with  | vacuum cleane | ers from model year 2017 on)                                                                                                                                                                                           |   |
| Suction hose, NT, DN 35, length 2.5 m, clip 2.0, bayonet 2.0 $$                                                                          | 11    | 2.889-134.0   | The suction hose in nominal width DN 35 and with 2.5 m length is suitable for use with wet and dry vacuum cleaners from Kärcher.                                                                                       | - |
| Suction hose, NT, DN 35, length 2.5 m, electrically conductive, clip 2.0, bayonet 2.0                                                    | 12    | 2.889-136.0   | The electrically conductive suction hose in nominal width DN 35 and with 2.5 m length is suitable for use with wet and dry vacuum cleaners.                                                                            |   |
| Extension hose, T and NT, DN 35, length 2.5 m, clip 2.0, connecting adapter                                                              | 13    | 2.889-145.0   | The extension hose in nominal width DN 35 and with 2.5 m length is suitable for use with wet and dry vacuum cleaners and dry vacuum cleaners from Kärcher.                                                             |   |
| VACUUMS                                                                                                                                  |       |               |                                                                                                                                                                                                                        |   |
| Nozzles                                                                                                                                  |       |               |                                                                                                                                                                                                                        |   |
| Flexible crevice nozzle                                                                                                                  | 14    | 2.863-374.0   | Flexible crevice nozzle for cleaning hard-to-reach areas in the home, basement, workshop, car, etc. with Home & Garden wet and dry vacuum cleaners and spray extraction cleaners.                                      |   |