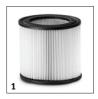

## **ACCESSORIES FOR NT 48/1 1.428-620.0**

|                                                                                                                                          |       |               |                                                                                                                                                                                                                        | Τ |
|------------------------------------------------------------------------------------------------------------------------------------------|-------|---------------|------------------------------------------------------------------------------------------------------------------------------------------------------------------------------------------------------------------------|---|
|                                                                                                                                          |       | Order no.     | Description                                                                                                                                                                                                            |   |
| CARTRIDGE FILTER, STANDARD, UP TO BIA C, D                                                                                               | UST C |               | - DESCRIPTION                                                                                                                                                                                                          | H |
| Cartridge filter PES                                                                                                                     |       |               |                                                                                                                                                                                                                        |   |
| PES cartridge filter, for wet and dry vacuum cleaners                                                                                    | 1     | 2.889-219.0   | Moisture-resistant PES cartridge filter for wet and dry vacuum cleaning. Dust class L-certified.                                                                                                                       | - |
| BENDS                                                                                                                                    |       |               |                                                                                                                                                                                                                        | H |
| Bend, plastic                                                                                                                            |       |               |                                                                                                                                                                                                                        |   |
| Bend, NT, DN 35, plastic, clip 2.0 at hose end, cone at accessory end                                                                    | 2     | 2.889-199.0   | DN 35 plastic bend for wet and dry vacuum cleaners. Equipped with a clip 2.0 connection at the hose end and a cone connection at the accessory end.                                                                    | ŀ |
| Bend, NT, DN 35, plastic, electrically<br>conductive, clip 2.0 at hose end, cone at<br>accessory end                                     | 3     | 2.889-168.0   | Electrically conductive, ergonomic plastic bend in size DN 35 for wet and dry vacuum cleaners. Equipped with a clip 2.0 connection at the hose end and a cone connection at the accessory end.                         |   |
| SUCTION NOZZLES                                                                                                                          |       | '             |                                                                                                                                                                                                                        |   |
| Floor nozzles                                                                                                                            |       |               |                                                                                                                                                                                                                        |   |
| Wet/dry floor nozzle, Adv, DN 35, width 360 mm                                                                                           | 4     | 2.889-152.0   | For wet/dry cleaning: plastic Adv floor nozzle with width of 360 mm and nominal size of DN 35. Includes brush strips and squeegees that are easy to change.                                                            | - |
| Crevice nozzles                                                                                                                          |       |               |                                                                                                                                                                                                                        |   |
| Crevice nozzle, DN 35, plastic, 225 mm                                                                                                   | 5     | 2.889-159.0   | Crevice nozzle with nominal width DN 35 for Kärcher dry vacuum cleaners and wet and dry vacuum cleaners. Length 225 mm.                                                                                                | - |
| All-purpose brushes                                                                                                                      |       |               |                                                                                                                                                                                                                        |   |
| All-purpose brush                                                                                                                        | 6     | 6.900-425.0   | All-purpose brush PPN_Bristle                                                                                                                                                                                          |   |
| Car cleaning nozzles                                                                                                                     |       |               |                                                                                                                                                                                                                        |   |
| Ergonomic car nozzle, ID 35, 100 mm                                                                                                      | 7     | 2.889-356.0   | Ergonomic and compact DN 35 car cleaning nozzle made from plastic with a working width of 100 mm for vehicle interior cleaning. Suitable for all wet and dry vacuum cleaners with DN 35 bends.                         |   |
| Suction brushes                                                                                                                          |       |               |                                                                                                                                                                                                                        |   |
| Suction brush                                                                                                                            | 8     | 6.903-862.0   | Rotatable suction brush (DN 35) with high-quality synthetic hair bristles. Dimensions of the brush attachment: $70 \times 45$ mm.                                                                                      |   |
| SUCTION TUBES                                                                                                                            |       |               |                                                                                                                                                                                                                        |   |
| Suction tubes, stainless steel                                                                                                           |       |               |                                                                                                                                                                                                                        |   |
| Suction tube, 2 x, NT, DN 35, 550 mm long,<br>stainless steel, suitable for: NT 27/1, NT 30/1<br>Tact, NT 40/1 Ap, NT 48/1, NT 50/1 Tact | 9     | 2.889-192.0   | The suction tube set consists of 2 suction tubes made of high-quality stainless steel (DN 35 and 550 mm long each). For Kärcher wet and dry vacuum cleaners.                                                           |   |
| Suction tubes, plastic                                                                                                                   |       | <u>'</u>      |                                                                                                                                                                                                                        |   |
| Suction tube, 2 x, HV and NT, DN 35, 505 mm long, plastic, suitable for: HV $1/1$ Bp, NT $22/1$ , NT $27/1$ , NT $48/1$ , ProNT $600$ L  | 10    | 2.889-218.0   | The suction tube set consists of 2 suction tubes made of high-quality plastic (DN 35 and 505 mm long each). For the HV 1/1 Bp battery-powered hand vacuum cleaner as well as wet and dry vacuum cleaners from Kärcher. |   |
| SUCTION HOSES                                                                                                                            |       |               |                                                                                                                                                                                                                        |   |
| Suction hoses with clip system 2.0 (compatible                                                                                           | with  | vacuum cleane | ers from model year 2017 on)                                                                                                                                                                                           |   |
| Suction hose, NT, DN 35, length 2.5 m, clip 2.0, bayonet 2.0 $$                                                                          | 11    | 2.889-134.0   | The suction hose in nominal width DN 35 and with 2.5 m length is suitable for use with wet and dry vacuum cleaners from Kärcher.                                                                                       | - |
| Suction hose, NT, DN 35, length 2.5 m, electrically conductive, clip 2.0, bayonet 2.0                                                    | 12    | 2.889-136.0   | The electrically conductive suction hose in nominal width DN 35 and with 2.5 m length is suitable for use with wet and dry vacuum cleaners.                                                                            |   |
| Extension hose, T and NT, DN 35, length 2.5 m, clip 2.0, connecting adapter                                                              | 13    | 2.889-145.0   | The extension hose in nominal width DN 35 and with 2.5 m length is suitable for use with wet and dry vacuum cleaners and dry vacuum cleaners from Kärcher.                                                             |   |
| VACUUMS                                                                                                                                  |       |               |                                                                                                                                                                                                                        |   |
| Nozzles                                                                                                                                  |       |               |                                                                                                                                                                                                                        |   |
| Flexible crevice nozzle                                                                                                                  | 14    | 2.863-374.0   | Flexible crevice nozzle for cleaning hard-to-reach areas in the home, basement, workshop, car, etc. with Home & Garden wet and dry vacuum cleaners and spray extraction cleaners.                                      |   |