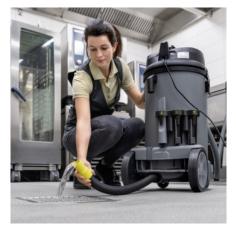

#### **Accessory storage**

 Accessories can be attached to the container at the rear of the machine.