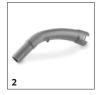

## **ACCESSORIES FOR NT 48/1 1.428-620.0**

|                                                                                                                                          |       |               |                                                                                                                                                                                                                        | Τ |
|------------------------------------------------------------------------------------------------------------------------------------------|-------|---------------|------------------------------------------------------------------------------------------------------------------------------------------------------------------------------------------------------------------------|---|
|                                                                                                                                          |       | Order no.     | Description                                                                                                                                                                                                            |   |
| CARTRIDGE FILTER, STANDARD, UP TO BIA C, D                                                                                               | UST C |               | - DESCRIPTION                                                                                                                                                                                                          | H |
| Cartridge filter PES                                                                                                                     |       |               |                                                                                                                                                                                                                        |   |
| PES cartridge filter, for wet and dry vacuum cleaners                                                                                    | 1     | 2.889-219.0   | Moisture-resistant PES cartridge filter for wet and dry vacuum cleaning. Dust class L-certified.                                                                                                                       | - |
| BENDS                                                                                                                                    |       |               |                                                                                                                                                                                                                        | H |
| Bend, plastic                                                                                                                            |       |               |                                                                                                                                                                                                                        |   |
| Bend, NT, DN 35, plastic, clip 2.0 at hose end, cone at accessory end                                                                    | 2     | 2.889-199.0   | DN 35 plastic bend for wet and dry vacuum cleaners. Equipped with a clip 2.0 connection at the hose end and a cone connection at the accessory end.                                                                    | ŀ |
| Bend, NT, DN 35, plastic, electrically<br>conductive, clip 2.0 at hose end, cone at<br>accessory end                                     | 3     | 2.889-168.0   | Electrically conductive, ergonomic plastic bend in size DN 35 for wet and dry vacuum cleaners. Equipped with a clip 2.0 connection at the hose end and a cone connection at the accessory end.                         |   |
| SUCTION NOZZLES                                                                                                                          |       | '             |                                                                                                                                                                                                                        |   |
| Floor nozzles                                                                                                                            |       |               |                                                                                                                                                                                                                        |   |
| Wet/dry floor nozzle, Adv, DN 35, width 360 mm                                                                                           | 4     | 2.889-152.0   | For wet/dry cleaning: plastic Adv floor nozzle with width of 360 mm and nominal size of DN 35. Includes brush strips and squeegees that are easy to change.                                                            | - |
| Crevice nozzles                                                                                                                          |       |               |                                                                                                                                                                                                                        |   |
| Crevice nozzle, DN 35, plastic, 225 mm                                                                                                   | 5     | 2.889-159.0   | Crevice nozzle with nominal width DN 35 for Kärcher dry vacuum cleaners and wet and dry vacuum cleaners. Length 225 mm.                                                                                                | - |
| All-purpose brushes                                                                                                                      |       |               |                                                                                                                                                                                                                        |   |
| All-purpose brush                                                                                                                        | 6     | 6.900-425.0   | All-purpose brush PPN_Bristle                                                                                                                                                                                          |   |
| Car cleaning nozzles                                                                                                                     |       |               |                                                                                                                                                                                                                        |   |
| Ergonomic car nozzle, ID 35, 100 mm                                                                                                      | 7     | 2.889-356.0   | Ergonomic and compact DN 35 car cleaning nozzle made from plastic with a working width of 100 mm for vehicle interior cleaning. Suitable for all wet and dry vacuum cleaners with DN 35 bends.                         |   |
| Suction brushes                                                                                                                          |       |               |                                                                                                                                                                                                                        |   |
| Suction brush                                                                                                                            | 8     | 6.903-862.0   | Rotatable suction brush (DN 35) with high-quality synthetic hair bristles. Dimensions of the brush attachment: $70 \times 45$ mm.                                                                                      |   |
| SUCTION TUBES                                                                                                                            |       |               |                                                                                                                                                                                                                        |   |
| Suction tubes, stainless steel                                                                                                           |       |               |                                                                                                                                                                                                                        |   |
| Suction tube, 2 x, NT, DN 35, 550 mm long,<br>stainless steel, suitable for: NT 27/1, NT 30/1<br>Tact, NT 40/1 Ap, NT 48/1, NT 50/1 Tact | 9     | 2.889-192.0   | The suction tube set consists of 2 suction tubes made of high-quality stainless steel (DN 35 and 550 mm long each). For Kärcher wet and dry vacuum cleaners.                                                           |   |
| Suction tubes, plastic                                                                                                                   |       | <u>'</u>      |                                                                                                                                                                                                                        |   |
| Suction tube, 2 x, HV and NT, DN 35, 505 mm long, plastic, suitable for: HV $1/1$ Bp, NT $22/1$ , NT $27/1$ , NT $48/1$ , ProNT $600$ L  | 10    | 2.889-218.0   | The suction tube set consists of 2 suction tubes made of high-quality plastic (DN 35 and 505 mm long each). For the HV 1/1 Bp battery-powered hand vacuum cleaner as well as wet and dry vacuum cleaners from Kärcher. |   |
| SUCTION HOSES                                                                                                                            |       |               |                                                                                                                                                                                                                        |   |
| Suction hoses with clip system 2.0 (compatible                                                                                           | with  | vacuum cleane | ers from model year 2017 on)                                                                                                                                                                                           |   |
| Suction hose, NT, DN 35, length 2.5 m, clip 2.0, bayonet 2.0 $$                                                                          | 11    | 2.889-134.0   | The suction hose in nominal width DN 35 and with 2.5 m length is suitable for use with wet and dry vacuum cleaners from Kärcher.                                                                                       | - |
| Suction hose, NT, DN 35, length 2.5 m, electrically conductive, clip 2.0, bayonet 2.0                                                    | 12    | 2.889-136.0   | The electrically conductive suction hose in nominal width DN 35 and with 2.5 m length is suitable for use with wet and dry vacuum cleaners.                                                                            |   |
| Extension hose, T and NT, DN 35, length 2.5 m, clip 2.0, connecting adapter                                                              | 13    | 2.889-145.0   | The extension hose in nominal width DN 35 and with 2.5 m length is suitable for use with wet and dry vacuum cleaners and dry vacuum cleaners from Kärcher.                                                             |   |
| VACUUMS                                                                                                                                  |       |               |                                                                                                                                                                                                                        |   |
| Nozzles                                                                                                                                  |       |               |                                                                                                                                                                                                                        |   |
| Flexible crevice nozzle                                                                                                                  | 14    | 2.863-374.0   | Flexible crevice nozzle for cleaning hard-to-reach areas in the home, basement, workshop, car, etc. with Home & Garden wet and dry vacuum cleaners and spray extraction cleaners.                                      |   |