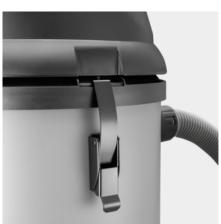

#### **Container emptying**

• Easily accessible drain hose for convenient liquid disposal.

#### **Accessory storage**

 Accessories can be attached to the container at the rear of the machine.

#### **Robust metal latches**

■ These extremely robust latches lock more reliably.