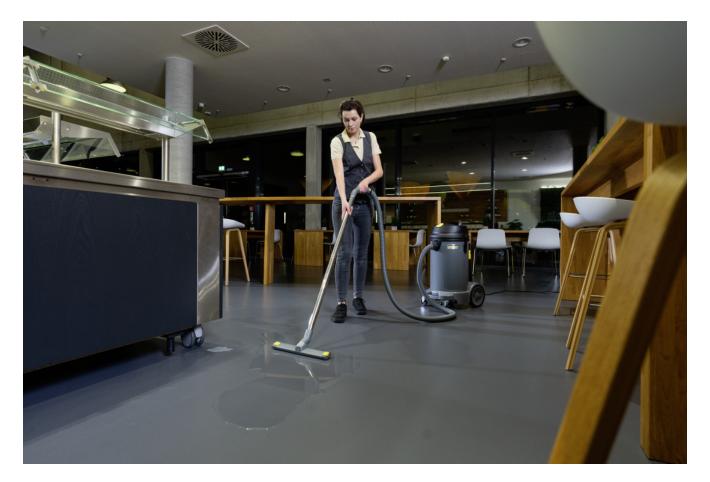

### NT 48/1

This machine is an extremely robust, functional and powerful wet and dry vacuum cleaner. It has optimum ergonomic features and a compact design, which is specifically developed for the special needs of building service contractors, the automotive sector and trade.

#### **Container emptying**

• Easily accessible drain hose for convenient liquid disposal.