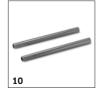

## **ACCESSORIES FOR NT 48/1 1.428-620.0**

|                                                                                                                                          |       |               |                                                                                                                                                                                                                        | Τ |
|------------------------------------------------------------------------------------------------------------------------------------------|-------|---------------|------------------------------------------------------------------------------------------------------------------------------------------------------------------------------------------------------------------------|---|
|                                                                                                                                          |       | Order no.     | Description                                                                                                                                                                                                            |   |
| CARTRIDGE FILTER, STANDARD, UP TO BIA C, D                                                                                               | UST C |               | - DESCRIPTION                                                                                                                                                                                                          | H |
| Cartridge filter PES                                                                                                                     |       |               |                                                                                                                                                                                                                        |   |
| PES cartridge filter, for wet and dry vacuum cleaners                                                                                    | 1     | 2.889-219.0   | Moisture-resistant PES cartridge filter for wet and dry vacuum cleaning. Dust class L-certified.                                                                                                                       | - |
| BENDS                                                                                                                                    |       |               |                                                                                                                                                                                                                        | H |
| Bend, plastic                                                                                                                            |       |               |                                                                                                                                                                                                                        |   |
| Bend, NT, DN 35, plastic, clip 2.0 at hose end, cone at accessory end                                                                    | 2     | 2.889-199.0   | DN 35 plastic bend for wet and dry vacuum cleaners. Equipped with a clip 2.0 connection at the hose end and a cone connection at the accessory end.                                                                    | ŀ |
| Bend, NT, DN 35, plastic, electrically<br>conductive, clip 2.0 at hose end, cone at<br>accessory end                                     | 3     | 2.889-168.0   | Electrically conductive, ergonomic plastic bend in size DN 35 for wet and dry vacuum cleaners. Equipped with a clip 2.0 connection at the hose end and a cone connection at the accessory end.                         |   |
| SUCTION NOZZLES                                                                                                                          |       | '             |                                                                                                                                                                                                                        |   |
| Floor nozzles                                                                                                                            |       |               |                                                                                                                                                                                                                        |   |
| Wet/dry floor nozzle, Adv, DN 35, width 360 mm                                                                                           | 4     | 2.889-152.0   | For wet/dry cleaning: plastic Adv floor nozzle with width of 360 mm and nominal size of DN 35. Includes brush strips and squeegees that are easy to change.                                                            | - |
| Crevice nozzles                                                                                                                          |       |               |                                                                                                                                                                                                                        |   |
| Crevice nozzle, DN 35, plastic, 225 mm                                                                                                   | 5     | 2.889-159.0   | Crevice nozzle with nominal width DN 35 for Kärcher dry vacuum cleaners and wet and dry vacuum cleaners. Length 225 mm.                                                                                                | - |
| All-purpose brushes                                                                                                                      |       |               |                                                                                                                                                                                                                        |   |
| All-purpose brush                                                                                                                        | 6     | 6.900-425.0   | All-purpose brush PPN_Bristle                                                                                                                                                                                          |   |
| Car cleaning nozzles                                                                                                                     |       |               |                                                                                                                                                                                                                        |   |
| Ergonomic car nozzle, ID 35, 100 mm                                                                                                      | 7     | 2.889-356.0   | Ergonomic and compact DN 35 car cleaning nozzle made from plastic with a working width of 100 mm for vehicle interior cleaning. Suitable for all wet and dry vacuum cleaners with DN 35 bends.                         |   |
| Suction brushes                                                                                                                          |       |               |                                                                                                                                                                                                                        |   |
| Suction brush                                                                                                                            | 8     | 6.903-862.0   | Rotatable suction brush (DN 35) with high-quality synthetic hair bristles. Dimensions of the brush attachment: $70 \times 45$ mm.                                                                                      |   |
| SUCTION TUBES                                                                                                                            |       |               |                                                                                                                                                                                                                        |   |
| Suction tubes, stainless steel                                                                                                           |       |               |                                                                                                                                                                                                                        |   |
| Suction tube, 2 x, NT, DN 35, 550 mm long,<br>stainless steel, suitable for: NT 27/1, NT 30/1<br>Tact, NT 40/1 Ap, NT 48/1, NT 50/1 Tact | 9     | 2.889-192.0   | The suction tube set consists of 2 suction tubes made of high-quality stainless steel (DN 35 and 550 mm long each). For Kärcher wet and dry vacuum cleaners.                                                           |   |
| Suction tubes, plastic                                                                                                                   |       | <u>'</u>      |                                                                                                                                                                                                                        |   |
| Suction tube, 2 x, HV and NT, DN 35, 505 mm long, plastic, suitable for: HV $1/1$ Bp, NT $22/1$ , NT $27/1$ , NT $48/1$ , ProNT $600$ L  | 10    | 2.889-218.0   | The suction tube set consists of 2 suction tubes made of high-quality plastic (DN 35 and 505 mm long each). For the HV 1/1 Bp battery-powered hand vacuum cleaner as well as wet and dry vacuum cleaners from Kärcher. |   |
| SUCTION HOSES                                                                                                                            |       |               |                                                                                                                                                                                                                        |   |
| Suction hoses with clip system 2.0 (compatible                                                                                           | with  | vacuum cleane | ers from model year 2017 on)                                                                                                                                                                                           |   |
| Suction hose, NT, DN 35, length 2.5 m, clip 2.0, bayonet 2.0 $$                                                                          | 11    | 2.889-134.0   | The suction hose in nominal width DN 35 and with 2.5 m length is suitable for use with wet and dry vacuum cleaners from Kärcher.                                                                                       | - |
| Suction hose, NT, DN 35, length 2.5 m, electrically conductive, clip 2.0, bayonet 2.0                                                    | 12    | 2.889-136.0   | The electrically conductive suction hose in nominal width DN 35 and with 2.5 m length is suitable for use with wet and dry vacuum cleaners.                                                                            |   |
| Extension hose, T and NT, DN 35, length 2.5 m, clip 2.0, connecting adapter                                                              | 13    | 2.889-145.0   | The extension hose in nominal width DN 35 and with 2.5 m length is suitable for use with wet and dry vacuum cleaners and dry vacuum cleaners from Kärcher.                                                             |   |
| VACUUMS                                                                                                                                  |       |               |                                                                                                                                                                                                                        |   |
| Nozzles                                                                                                                                  |       |               |                                                                                                                                                                                                                        |   |
| Flexible crevice nozzle                                                                                                                  | 14    | 2.863-374.0   | Flexible crevice nozzle for cleaning hard-to-reach areas in the home, basement, workshop, car, etc. with Home & Garden wet and dry vacuum cleaners and spray extraction cleaners.                                      |   |