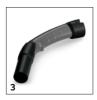

## **ACCESSORIES FOR NT 48/1 1.428-620.0**

|                                                                                                                                          |       |               |                                                                                                                                                                                                                        | Τ |
|------------------------------------------------------------------------------------------------------------------------------------------|-------|---------------|------------------------------------------------------------------------------------------------------------------------------------------------------------------------------------------------------------------------|---|
|                                                                                                                                          |       | Order no.     | Description                                                                                                                                                                                                            |   |
| CARTRIDGE FILTER, STANDARD, UP TO BIA C, D                                                                                               | UST C |               | - DESCRIPTION                                                                                                                                                                                                          | H |
| Cartridge filter PES                                                                                                                     |       |               |                                                                                                                                                                                                                        |   |
| PES cartridge filter, for wet and dry vacuum cleaners                                                                                    | 1     | 2.889-219.0   | Moisture-resistant PES cartridge filter for wet and dry vacuum cleaning. Dust class L-certified.                                                                                                                       | - |
| BENDS                                                                                                                                    |       |               |                                                                                                                                                                                                                        | H |
| Bend, plastic                                                                                                                            |       |               |                                                                                                                                                                                                                        |   |
| Bend, NT, DN 35, plastic, clip 2.0 at hose end, cone at accessory end                                                                    | 2     | 2.889-199.0   | DN 35 plastic bend for wet and dry vacuum cleaners. Equipped with a clip 2.0 connection at the hose end and a cone connection at the accessory end.                                                                    | ŀ |
| Bend, NT, DN 35, plastic, electrically<br>conductive, clip 2.0 at hose end, cone at<br>accessory end                                     | 3     | 2.889-168.0   | Electrically conductive, ergonomic plastic bend in size DN 35 for wet and dry vacuum cleaners. Equipped with a clip 2.0 connection at the hose end and a cone connection at the accessory end.                         |   |
| SUCTION NOZZLES                                                                                                                          |       | '             |                                                                                                                                                                                                                        |   |
| Floor nozzles                                                                                                                            |       |               |                                                                                                                                                                                                                        |   |
| Wet/dry floor nozzle, Adv, DN 35, width 360 mm                                                                                           | 4     | 2.889-152.0   | For wet/dry cleaning: plastic Adv floor nozzle with width of 360 mm and nominal size of DN 35. Includes brush strips and squeegees that are easy to change.                                                            | - |
| Crevice nozzles                                                                                                                          |       |               |                                                                                                                                                                                                                        |   |
| Crevice nozzle, DN 35, plastic, 225 mm                                                                                                   | 5     | 2.889-159.0   | Crevice nozzle with nominal width DN 35 for Kärcher dry vacuum cleaners and wet and dry vacuum cleaners. Length 225 mm.                                                                                                | - |
| All-purpose brushes                                                                                                                      |       |               |                                                                                                                                                                                                                        |   |
| All-purpose brush                                                                                                                        | 6     | 6.900-425.0   | All-purpose brush PPN_Bristle                                                                                                                                                                                          |   |
| Car cleaning nozzles                                                                                                                     |       |               |                                                                                                                                                                                                                        |   |
| Ergonomic car nozzle, ID 35, 100 mm                                                                                                      | 7     | 2.889-356.0   | Ergonomic and compact DN 35 car cleaning nozzle made from plastic with a working width of 100 mm for vehicle interior cleaning. Suitable for all wet and dry vacuum cleaners with DN 35 bends.                         |   |
| Suction brushes                                                                                                                          |       |               |                                                                                                                                                                                                                        |   |
| Suction brush                                                                                                                            | 8     | 6.903-862.0   | Rotatable suction brush (DN 35) with high-quality synthetic hair bristles. Dimensions of the brush attachment: $70 \times 45$ mm.                                                                                      |   |
| SUCTION TUBES                                                                                                                            |       |               |                                                                                                                                                                                                                        |   |
| Suction tubes, stainless steel                                                                                                           |       |               |                                                                                                                                                                                                                        |   |
| Suction tube, 2 x, NT, DN 35, 550 mm long,<br>stainless steel, suitable for: NT 27/1, NT 30/1<br>Tact, NT 40/1 Ap, NT 48/1, NT 50/1 Tact | 9     | 2.889-192.0   | The suction tube set consists of 2 suction tubes made of high-quality stainless steel (DN 35 and 550 mm long each). For Kärcher wet and dry vacuum cleaners.                                                           |   |
| Suction tubes, plastic                                                                                                                   |       | <u>'</u>      |                                                                                                                                                                                                                        |   |
| Suction tube, 2 x, HV and NT, DN 35, 505 mm long, plastic, suitable for: HV $1/1$ Bp, NT $22/1$ , NT $27/1$ , NT $48/1$ , ProNT $600$ L  | 10    | 2.889-218.0   | The suction tube set consists of 2 suction tubes made of high-quality plastic (DN 35 and 505 mm long each). For the HV 1/1 Bp battery-powered hand vacuum cleaner as well as wet and dry vacuum cleaners from Kärcher. |   |
| SUCTION HOSES                                                                                                                            |       |               |                                                                                                                                                                                                                        |   |
| Suction hoses with clip system 2.0 (compatible                                                                                           | with  | vacuum cleane | ers from model year 2017 on)                                                                                                                                                                                           |   |
| Suction hose, NT, DN 35, length 2.5 m, clip 2.0, bayonet 2.0 $$                                                                          | 11    | 2.889-134.0   | The suction hose in nominal width DN 35 and with 2.5 m length is suitable for use with wet and dry vacuum cleaners from Kärcher.                                                                                       | - |
| Suction hose, NT, DN 35, length 2.5 m, electrically conductive, clip 2.0, bayonet 2.0                                                    | 12    | 2.889-136.0   | The electrically conductive suction hose in nominal width DN 35 and with 2.5 m length is suitable for use with wet and dry vacuum cleaners.                                                                            |   |
| Extension hose, T and NT, DN 35, length 2.5 m, clip 2.0, connecting adapter                                                              | 13    | 2.889-145.0   | The extension hose in nominal width DN 35 and with 2.5 m length is suitable for use with wet and dry vacuum cleaners and dry vacuum cleaners from Kärcher.                                                             |   |
| VACUUMS                                                                                                                                  |       |               |                                                                                                                                                                                                                        |   |
| Nozzles                                                                                                                                  |       |               |                                                                                                                                                                                                                        |   |
| Flexible crevice nozzle                                                                                                                  | 14    | 2.863-374.0   | Flexible crevice nozzle for cleaning hard-to-reach areas in the home, basement, workshop, car, etc. with Home & Garden wet and dry vacuum cleaners and spray extraction cleaners.                                      |   |