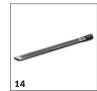

## **ACCESSORIES FOR NT 48/1 1.428-620.0**

|                                                                                                                                          |       |               |                                                                                                                                                                                                                        | Τ |
|------------------------------------------------------------------------------------------------------------------------------------------|-------|---------------|------------------------------------------------------------------------------------------------------------------------------------------------------------------------------------------------------------------------|---|
|                                                                                                                                          |       | Order no.     | Description                                                                                                                                                                                                            |   |
| CARTRIDGE FILTER, STANDARD, UP TO BIA C, D                                                                                               | UST C |               | - DESCRIPTION                                                                                                                                                                                                          | H |
| Cartridge filter PES                                                                                                                     |       |               |                                                                                                                                                                                                                        |   |
| PES cartridge filter, for wet and dry vacuum cleaners                                                                                    | 1     | 2.889-219.0   | Moisture-resistant PES cartridge filter for wet and dry vacuum cleaning. Dust class L-certified.                                                                                                                       | - |
| BENDS                                                                                                                                    |       |               |                                                                                                                                                                                                                        | H |
| Bend, plastic                                                                                                                            |       |               |                                                                                                                                                                                                                        |   |
| Bend, NT, DN 35, plastic, clip 2.0 at hose end, cone at accessory end                                                                    | 2     | 2.889-199.0   | DN 35 plastic bend for wet and dry vacuum cleaners. Equipped with a clip 2.0 connection at the hose end and a cone connection at the accessory end.                                                                    | ŀ |
| Bend, NT, DN 35, plastic, electrically<br>conductive, clip 2.0 at hose end, cone at<br>accessory end                                     | 3     | 2.889-168.0   | Electrically conductive, ergonomic plastic bend in size DN 35 for wet and dry vacuum cleaners. Equipped with a clip 2.0 connection at the hose end and a cone connection at the accessory end.                         |   |
| SUCTION NOZZLES                                                                                                                          |       | '             |                                                                                                                                                                                                                        |   |
| Floor nozzles                                                                                                                            |       |               |                                                                                                                                                                                                                        |   |
| Wet/dry floor nozzle, Adv, DN 35, width 360 mm                                                                                           | 4     | 2.889-152.0   | For wet/dry cleaning: plastic Adv floor nozzle with width of 360 mm and nominal size of DN 35. Includes brush strips and squeegees that are easy to change.                                                            | - |
| Crevice nozzles                                                                                                                          |       |               |                                                                                                                                                                                                                        |   |
| Crevice nozzle, DN 35, plastic, 225 mm                                                                                                   | 5     | 2.889-159.0   | Crevice nozzle with nominal width DN 35 for Kärcher dry vacuum cleaners and wet and dry vacuum cleaners. Length 225 mm.                                                                                                | - |
| All-purpose brushes                                                                                                                      |       |               |                                                                                                                                                                                                                        |   |
| All-purpose brush                                                                                                                        | 6     | 6.900-425.0   | All-purpose brush PPN_Bristle                                                                                                                                                                                          |   |
| Car cleaning nozzles                                                                                                                     |       |               |                                                                                                                                                                                                                        |   |
| Ergonomic car nozzle, ID 35, 100 mm                                                                                                      | 7     | 2.889-356.0   | Ergonomic and compact DN 35 car cleaning nozzle made from plastic with a working width of 100 mm for vehicle interior cleaning. Suitable for all wet and dry vacuum cleaners with DN 35 bends.                         |   |
| Suction brushes                                                                                                                          |       |               |                                                                                                                                                                                                                        |   |
| Suction brush                                                                                                                            | 8     | 6.903-862.0   | Rotatable suction brush (DN 35) with high-quality synthetic hair bristles. Dimensions of the brush attachment: $70 \times 45$ mm.                                                                                      |   |
| SUCTION TUBES                                                                                                                            |       |               |                                                                                                                                                                                                                        |   |
| Suction tubes, stainless steel                                                                                                           |       |               |                                                                                                                                                                                                                        |   |
| Suction tube, 2 x, NT, DN 35, 550 mm long,<br>stainless steel, suitable for: NT 27/1, NT 30/1<br>Tact, NT 40/1 Ap, NT 48/1, NT 50/1 Tact | 9     | 2.889-192.0   | The suction tube set consists of 2 suction tubes made of high-quality stainless steel (DN 35 and 550 mm long each). For Kärcher wet and dry vacuum cleaners.                                                           |   |
| Suction tubes, plastic                                                                                                                   |       | <u>'</u>      |                                                                                                                                                                                                                        |   |
| Suction tube, 2 x, HV and NT, DN 35, 505 mm long, plastic, suitable for: HV $1/1$ Bp, NT $22/1$ , NT $27/1$ , NT $48/1$ , ProNT $600$ L  | 10    | 2.889-218.0   | The suction tube set consists of 2 suction tubes made of high-quality plastic (DN 35 and 505 mm long each). For the HV 1/1 Bp battery-powered hand vacuum cleaner as well as wet and dry vacuum cleaners from Kärcher. |   |
| SUCTION HOSES                                                                                                                            |       |               |                                                                                                                                                                                                                        |   |
| Suction hoses with clip system 2.0 (compatible                                                                                           | with  | vacuum cleane | ers from model year 2017 on)                                                                                                                                                                                           |   |
| Suction hose, NT, DN 35, length 2.5 m, clip 2.0, bayonet 2.0 $$                                                                          | 11    | 2.889-134.0   | The suction hose in nominal width DN 35 and with 2.5 m length is suitable for use with wet and dry vacuum cleaners from Kärcher.                                                                                       | - |
| Suction hose, NT, DN 35, length 2.5 m, electrically conductive, clip 2.0, bayonet 2.0                                                    | 12    | 2.889-136.0   | The electrically conductive suction hose in nominal width DN 35 and with 2.5 m length is suitable for use with wet and dry vacuum cleaners.                                                                            |   |
| Extension hose, T and NT, DN 35, length 2.5 m, clip 2.0, connecting adapter                                                              | 13    | 2.889-145.0   | The extension hose in nominal width DN 35 and with 2.5 m length is suitable for use with wet and dry vacuum cleaners and dry vacuum cleaners from Kärcher.                                                             |   |
| VACUUMS                                                                                                                                  |       |               |                                                                                                                                                                                                                        |   |
| Nozzles                                                                                                                                  |       |               |                                                                                                                                                                                                                        |   |
| Flexible crevice nozzle                                                                                                                  | 14    | 2.863-374.0   | Flexible crevice nozzle for cleaning hard-to-reach areas in the home, basement, workshop, car, etc. with Home & Garden wet and dry vacuum cleaners and spray extraction cleaners.                                      |   |