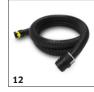

## **ACCESSORIES FOR NT 48/1 1.428-620.0**

|                                                                                                                                          |       |               |                                                                                                                                                                                                                        | Τ |
|------------------------------------------------------------------------------------------------------------------------------------------|-------|---------------|------------------------------------------------------------------------------------------------------------------------------------------------------------------------------------------------------------------------|---|
|                                                                                                                                          |       | Order no.     | Description                                                                                                                                                                                                            |   |
| CARTRIDGE FILTER, STANDARD, UP TO BIA C, D                                                                                               | UST C |               | - DESCRIPTION                                                                                                                                                                                                          | H |
| Cartridge filter PES                                                                                                                     |       |               |                                                                                                                                                                                                                        |   |
| PES cartridge filter, for wet and dry vacuum cleaners                                                                                    | 1     | 2.889-219.0   | Moisture-resistant PES cartridge filter for wet and dry vacuum cleaning. Dust class L-certified.                                                                                                                       | - |
| BENDS                                                                                                                                    |       |               |                                                                                                                                                                                                                        | H |
| Bend, plastic                                                                                                                            |       |               |                                                                                                                                                                                                                        |   |
| Bend, NT, DN 35, plastic, clip 2.0 at hose end, cone at accessory end                                                                    | 2     | 2.889-199.0   | DN 35 plastic bend for wet and dry vacuum cleaners. Equipped with a clip 2.0 connection at the hose end and a cone connection at the accessory end.                                                                    | ŀ |
| Bend, NT, DN 35, plastic, electrically<br>conductive, clip 2.0 at hose end, cone at<br>accessory end                                     | 3     | 2.889-168.0   | Electrically conductive, ergonomic plastic bend in size DN 35 for wet and dry vacuum cleaners. Equipped with a clip 2.0 connection at the hose end and a cone connection at the accessory end.                         |   |
| SUCTION NOZZLES                                                                                                                          |       | '             |                                                                                                                                                                                                                        |   |
| Floor nozzles                                                                                                                            |       |               |                                                                                                                                                                                                                        |   |
| Wet/dry floor nozzle, Adv, DN 35, width 360 mm                                                                                           | 4     | 2.889-152.0   | For wet/dry cleaning: plastic Adv floor nozzle with width of 360 mm and nominal size of DN 35. Includes brush strips and squeegees that are easy to change.                                                            | - |
| Crevice nozzles                                                                                                                          |       |               |                                                                                                                                                                                                                        |   |
| Crevice nozzle, DN 35, plastic, 225 mm                                                                                                   | 5     | 2.889-159.0   | Crevice nozzle with nominal width DN 35 for Kärcher dry vacuum cleaners and wet and dry vacuum cleaners. Length 225 mm.                                                                                                | - |
| All-purpose brushes                                                                                                                      |       |               |                                                                                                                                                                                                                        |   |
| All-purpose brush                                                                                                                        | 6     | 6.900-425.0   | All-purpose brush PPN_Bristle                                                                                                                                                                                          |   |
| Car cleaning nozzles                                                                                                                     |       |               |                                                                                                                                                                                                                        |   |
| Ergonomic car nozzle, ID 35, 100 mm                                                                                                      | 7     | 2.889-356.0   | Ergonomic and compact DN 35 car cleaning nozzle made from plastic with a working width of 100 mm for vehicle interior cleaning. Suitable for all wet and dry vacuum cleaners with DN 35 bends.                         |   |
| Suction brushes                                                                                                                          |       |               |                                                                                                                                                                                                                        |   |
| Suction brush                                                                                                                            | 8     | 6.903-862.0   | Rotatable suction brush (DN 35) with high-quality synthetic hair bristles. Dimensions of the brush attachment: $70 \times 45$ mm.                                                                                      |   |
| SUCTION TUBES                                                                                                                            |       |               |                                                                                                                                                                                                                        |   |
| Suction tubes, stainless steel                                                                                                           |       |               |                                                                                                                                                                                                                        |   |
| Suction tube, 2 x, NT, DN 35, 550 mm long,<br>stainless steel, suitable for: NT 27/1, NT 30/1<br>Tact, NT 40/1 Ap, NT 48/1, NT 50/1 Tact | 9     | 2.889-192.0   | The suction tube set consists of 2 suction tubes made of high-quality stainless steel (DN 35 and 550 mm long each). For Kärcher wet and dry vacuum cleaners.                                                           |   |
| Suction tubes, plastic                                                                                                                   |       | <u>'</u>      |                                                                                                                                                                                                                        |   |
| Suction tube, 2 x, HV and NT, DN 35, 505 mm long, plastic, suitable for: HV $1/1$ Bp, NT $22/1$ , NT $27/1$ , NT $48/1$ , ProNT $600$ L  | 10    | 2.889-218.0   | The suction tube set consists of 2 suction tubes made of high-quality plastic (DN 35 and 505 mm long each). For the HV 1/1 Bp battery-powered hand vacuum cleaner as well as wet and dry vacuum cleaners from Kärcher. |   |
| SUCTION HOSES                                                                                                                            |       |               |                                                                                                                                                                                                                        |   |
| Suction hoses with clip system 2.0 (compatible                                                                                           | with  | vacuum cleane | ers from model year 2017 on)                                                                                                                                                                                           |   |
| Suction hose, NT, DN 35, length 2.5 m, clip 2.0, bayonet 2.0 $$                                                                          | 11    | 2.889-134.0   | The suction hose in nominal width DN 35 and with 2.5 m length is suitable for use with wet and dry vacuum cleaners from Kärcher.                                                                                       | - |
| Suction hose, NT, DN 35, length 2.5 m, electrically conductive, clip 2.0, bayonet 2.0                                                    | 12    | 2.889-136.0   | The electrically conductive suction hose in nominal width DN 35 and with 2.5 m length is suitable for use with wet and dry vacuum cleaners.                                                                            |   |
| Extension hose, T and NT, DN 35, length 2.5 m, clip 2.0, connecting adapter                                                              | 13    | 2.889-145.0   | The extension hose in nominal width DN 35 and with 2.5 m length is suitable for use with wet and dry vacuum cleaners and dry vacuum cleaners from Kärcher.                                                             |   |
| VACUUMS                                                                                                                                  |       |               |                                                                                                                                                                                                                        |   |
| Nozzles                                                                                                                                  |       |               |                                                                                                                                                                                                                        |   |
| Flexible crevice nozzle                                                                                                                  | 14    | 2.863-374.0   | Flexible crevice nozzle for cleaning hard-to-reach areas in the home, basement, workshop, car, etc. with Home & Garden wet and dry vacuum cleaners and spray extraction cleaners.                                      |   |