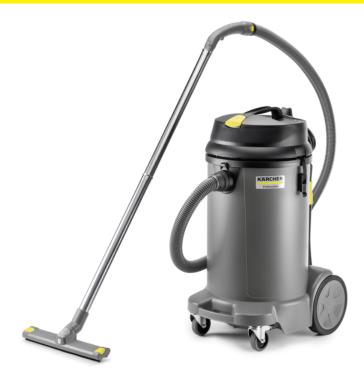

### NT 48/1

This machine is an extremely robust, functional and powerful wet and dry vacuum cleaner. It has optimum ergonomic features and a compact design, which is specifically developed for the special needs of building service contractors, the automotive sector and trade.

Order no.

1.428-620.0

- Robust chassis
- Moisture-resistant PES cartridge filter
- Drain hose

| Technical data             |            |                     |
|----------------------------|------------|---------------------|
| EAN code                   |            | 4039784724921       |
| Supply voltage             | V / Hz     | 220 - 240 / 50 - 60 |
| Air flow                   | I/s        | 72                  |
| Vacuum                     | mbar / kPa | 249 / 24.9          |
| Container content          | I          | 48                  |
| Container material         |            | Plastic             |
| Rated input power          | W          | max. 1380           |
| Standard nominal width     |            | ID 35               |
| Cable length               | m          | 7.5                 |
| Sound pressure level       | dB(A)      | 71                  |
| Colour                     |            | anthracite          |
| Weight without accessories | kg         | 10.2                |
| Weight incl. packaging     | kg         | 14.6                |
| Dimensions (L × W × H)     | mm         | 490 × 390 × 780     |
|                            |            |                     |

| -                          |          |                 |
|----------------------------|----------|-----------------|
| Equipment                  |          |                 |
| Suction hose length        | m        | 2.5             |
| Bend                       |          | Plastic         |
| Quantity of suction tubes  | Piece(s) | 2               |
| Suction tubes length       | mm       | 550             |
| Suction tubes material     |          | Stainless steel |
| Quantity of filter bags    | Piece(s) | 1               |
| Filter bag material        |          | Paper           |
| Wet/dry floor nozzle width | mm       | 360             |
| Crevice nozzle             |          |                 |
| Cartridge filter           |          | PES             |
| Drain hose                 |          |                 |
| Sturdy bumper              |          | •               |
| Protection class           |          | II              |
| Stop swivel castor         |          | •               |
| _                          |          |                 |