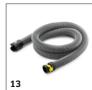

## **ACCESSORIES FOR NT 48/1 1.428-620.0**

|                                                                                                                                          |       |               |                                                                                                                                                                                                                        | Τ |
|------------------------------------------------------------------------------------------------------------------------------------------|-------|---------------|------------------------------------------------------------------------------------------------------------------------------------------------------------------------------------------------------------------------|---|
|                                                                                                                                          |       | Order no.     | Description                                                                                                                                                                                                            |   |
| CARTRIDGE FILTER, STANDARD, UP TO BIA C, D                                                                                               | UST C |               | - DESCRIPTION                                                                                                                                                                                                          | H |
| Cartridge filter PES                                                                                                                     |       |               |                                                                                                                                                                                                                        |   |
| PES cartridge filter, for wet and dry vacuum cleaners                                                                                    | 1     | 2.889-219.0   | Moisture-resistant PES cartridge filter for wet and dry vacuum cleaning. Dust class L-certified.                                                                                                                       | - |
| BENDS                                                                                                                                    |       |               |                                                                                                                                                                                                                        | H |
| Bend, plastic                                                                                                                            |       |               |                                                                                                                                                                                                                        |   |
| Bend, NT, DN 35, plastic, clip 2.0 at hose end, cone at accessory end                                                                    | 2     | 2.889-199.0   | DN 35 plastic bend for wet and dry vacuum cleaners. Equipped with a clip 2.0 connection at the hose end and a cone connection at the accessory end.                                                                    | ŀ |
| Bend, NT, DN 35, plastic, electrically<br>conductive, clip 2.0 at hose end, cone at<br>accessory end                                     | 3     | 2.889-168.0   | Electrically conductive, ergonomic plastic bend in size DN 35 for wet and dry vacuum cleaners. Equipped with a clip 2.0 connection at the hose end and a cone connection at the accessory end.                         |   |
| SUCTION NOZZLES                                                                                                                          |       | '             |                                                                                                                                                                                                                        |   |
| Floor nozzles                                                                                                                            |       |               |                                                                                                                                                                                                                        |   |
| Wet/dry floor nozzle, Adv, DN 35, width 360 mm                                                                                           | 4     | 2.889-152.0   | For wet/dry cleaning: plastic Adv floor nozzle with width of 360 mm and nominal size of DN 35. Includes brush strips and squeegees that are easy to change.                                                            | - |
| Crevice nozzles                                                                                                                          |       |               |                                                                                                                                                                                                                        |   |
| Crevice nozzle, DN 35, plastic, 225 mm                                                                                                   | 5     | 2.889-159.0   | Crevice nozzle with nominal width DN 35 for Kärcher dry vacuum cleaners and wet and dry vacuum cleaners. Length 225 mm.                                                                                                | - |
| All-purpose brushes                                                                                                                      |       |               |                                                                                                                                                                                                                        |   |
| All-purpose brush                                                                                                                        | 6     | 6.900-425.0   | All-purpose brush PPN_Bristle                                                                                                                                                                                          |   |
| Car cleaning nozzles                                                                                                                     |       |               |                                                                                                                                                                                                                        |   |
| Ergonomic car nozzle, ID 35, 100 mm                                                                                                      | 7     | 2.889-356.0   | Ergonomic and compact DN 35 car cleaning nozzle made from plastic with a working width of 100 mm for vehicle interior cleaning. Suitable for all wet and dry vacuum cleaners with DN 35 bends.                         |   |
| Suction brushes                                                                                                                          |       |               |                                                                                                                                                                                                                        |   |
| Suction brush                                                                                                                            | 8     | 6.903-862.0   | Rotatable suction brush (DN 35) with high-quality synthetic hair bristles. Dimensions of the brush attachment: $70 \times 45$ mm.                                                                                      |   |
| SUCTION TUBES                                                                                                                            |       |               |                                                                                                                                                                                                                        |   |
| Suction tubes, stainless steel                                                                                                           |       |               |                                                                                                                                                                                                                        |   |
| Suction tube, 2 x, NT, DN 35, 550 mm long,<br>stainless steel, suitable for: NT 27/1, NT 30/1<br>Tact, NT 40/1 Ap, NT 48/1, NT 50/1 Tact | 9     | 2.889-192.0   | The suction tube set consists of 2 suction tubes made of high-quality stainless steel (DN 35 and 550 mm long each). For Kärcher wet and dry vacuum cleaners.                                                           |   |
| Suction tubes, plastic                                                                                                                   |       | <u>'</u>      |                                                                                                                                                                                                                        |   |
| Suction tube, 2 x, HV and NT, DN 35, 505 mm long, plastic, suitable for: HV $1/1$ Bp, NT $22/1$ , NT $27/1$ , NT $48/1$ , ProNT $600$ L  | 10    | 2.889-218.0   | The suction tube set consists of 2 suction tubes made of high-quality plastic (DN 35 and 505 mm long each). For the HV 1/1 Bp battery-powered hand vacuum cleaner as well as wet and dry vacuum cleaners from Kärcher. |   |
| SUCTION HOSES                                                                                                                            |       |               |                                                                                                                                                                                                                        |   |
| Suction hoses with clip system 2.0 (compatible                                                                                           | with  | vacuum cleane | ers from model year 2017 on)                                                                                                                                                                                           |   |
| Suction hose, NT, DN 35, length 2.5 m, clip 2.0, bayonet 2.0 $$                                                                          | 11    | 2.889-134.0   | The suction hose in nominal width DN 35 and with 2.5 m length is suitable for use with wet and dry vacuum cleaners from Kärcher.                                                                                       | - |
| Suction hose, NT, DN 35, length 2.5 m, electrically conductive, clip 2.0, bayonet 2.0                                                    | 12    | 2.889-136.0   | The electrically conductive suction hose in nominal width DN 35 and with 2.5 m length is suitable for use with wet and dry vacuum cleaners.                                                                            |   |
| Extension hose, T and NT, DN 35, length 2.5 m, clip 2.0, connecting adapter                                                              | 13    | 2.889-145.0   | The extension hose in nominal width DN 35 and with 2.5 m length is suitable for use with wet and dry vacuum cleaners and dry vacuum cleaners from Kärcher.                                                             |   |
| VACUUMS                                                                                                                                  |       |               |                                                                                                                                                                                                                        |   |
| Nozzles                                                                                                                                  |       |               |                                                                                                                                                                                                                        |   |
| Flexible crevice nozzle                                                                                                                  | 14    | 2.863-374.0   | Flexible crevice nozzle for cleaning hard-to-reach areas in the home, basement, workshop, car, etc. with Home & Garden wet and dry vacuum cleaners and spray extraction cleaners.                                      |   |