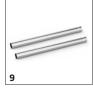

## **ACCESSORIES FOR NT 48/1 1.428-620.0**

|                                                                                                                                          |       |               |                                                                                                                                                                                                                        | Τ |
|------------------------------------------------------------------------------------------------------------------------------------------|-------|---------------|------------------------------------------------------------------------------------------------------------------------------------------------------------------------------------------------------------------------|---|
|                                                                                                                                          |       | Order no.     | Description                                                                                                                                                                                                            |   |
| CARTRIDGE FILTER, STANDARD, UP TO BIA C, D                                                                                               | UST C |               | - DESCRIPTION                                                                                                                                                                                                          | H |
| Cartridge filter PES                                                                                                                     |       |               |                                                                                                                                                                                                                        |   |
| PES cartridge filter, for wet and dry vacuum cleaners                                                                                    | 1     | 2.889-219.0   | Moisture-resistant PES cartridge filter for wet and dry vacuum cleaning. Dust class L-certified.                                                                                                                       | - |
| BENDS                                                                                                                                    |       |               |                                                                                                                                                                                                                        | H |
| Bend, plastic                                                                                                                            |       |               |                                                                                                                                                                                                                        |   |
| Bend, NT, DN 35, plastic, clip 2.0 at hose end, cone at accessory end                                                                    | 2     | 2.889-199.0   | DN 35 plastic bend for wet and dry vacuum cleaners. Equipped with a clip 2.0 connection at the hose end and a cone connection at the accessory end.                                                                    | ŀ |
| Bend, NT, DN 35, plastic, electrically<br>conductive, clip 2.0 at hose end, cone at<br>accessory end                                     | 3     | 2.889-168.0   | Electrically conductive, ergonomic plastic bend in size DN 35 for wet and dry vacuum cleaners. Equipped with a clip 2.0 connection at the hose end and a cone connection at the accessory end.                         |   |
| SUCTION NOZZLES                                                                                                                          |       | '             |                                                                                                                                                                                                                        |   |
| Floor nozzles                                                                                                                            |       |               |                                                                                                                                                                                                                        |   |
| Wet/dry floor nozzle, Adv, DN 35, width 360 mm                                                                                           | 4     | 2.889-152.0   | For wet/dry cleaning: plastic Adv floor nozzle with width of 360 mm and nominal size of DN 35. Includes brush strips and squeegees that are easy to change.                                                            | - |
| Crevice nozzles                                                                                                                          |       |               |                                                                                                                                                                                                                        |   |
| Crevice nozzle, DN 35, plastic, 225 mm                                                                                                   | 5     | 2.889-159.0   | Crevice nozzle with nominal width DN 35 for Kärcher dry vacuum cleaners and wet and dry vacuum cleaners. Length 225 mm.                                                                                                | - |
| All-purpose brushes                                                                                                                      |       |               |                                                                                                                                                                                                                        |   |
| All-purpose brush                                                                                                                        | 6     | 6.900-425.0   | All-purpose brush PPN_Bristle                                                                                                                                                                                          |   |
| Car cleaning nozzles                                                                                                                     |       |               |                                                                                                                                                                                                                        |   |
| Ergonomic car nozzle, ID 35, 100 mm                                                                                                      | 7     | 2.889-356.0   | Ergonomic and compact DN 35 car cleaning nozzle made from plastic with a working width of 100 mm for vehicle interior cleaning. Suitable for all wet and dry vacuum cleaners with DN 35 bends.                         |   |
| Suction brushes                                                                                                                          |       |               |                                                                                                                                                                                                                        |   |
| Suction brush                                                                                                                            | 8     | 6.903-862.0   | Rotatable suction brush (DN 35) with high-quality synthetic hair bristles. Dimensions of the brush attachment: $70 \times 45$ mm.                                                                                      |   |
| SUCTION TUBES                                                                                                                            |       |               |                                                                                                                                                                                                                        |   |
| Suction tubes, stainless steel                                                                                                           |       |               |                                                                                                                                                                                                                        |   |
| Suction tube, 2 x, NT, DN 35, 550 mm long,<br>stainless steel, suitable for: NT 27/1, NT 30/1<br>Tact, NT 40/1 Ap, NT 48/1, NT 50/1 Tact | 9     | 2.889-192.0   | The suction tube set consists of 2 suction tubes made of high-quality stainless steel (DN 35 and 550 mm long each). For Kärcher wet and dry vacuum cleaners.                                                           |   |
| Suction tubes, plastic                                                                                                                   |       | <u>'</u>      |                                                                                                                                                                                                                        |   |
| Suction tube, 2 x, HV and NT, DN 35, 505 mm long, plastic, suitable for: HV $1/1$ Bp, NT $22/1$ , NT $27/1$ , NT $48/1$ , ProNT $600$ L  | 10    | 2.889-218.0   | The suction tube set consists of 2 suction tubes made of high-quality plastic (DN 35 and 505 mm long each). For the HV 1/1 Bp battery-powered hand vacuum cleaner as well as wet and dry vacuum cleaners from Kärcher. |   |
| SUCTION HOSES                                                                                                                            |       |               |                                                                                                                                                                                                                        |   |
| Suction hoses with clip system 2.0 (compatible                                                                                           | with  | vacuum cleane | ers from model year 2017 on)                                                                                                                                                                                           |   |
| Suction hose, NT, DN 35, length 2.5 m, clip 2.0, bayonet 2.0 $$                                                                          | 11    | 2.889-134.0   | The suction hose in nominal width DN 35 and with 2.5 m length is suitable for use with wet and dry vacuum cleaners from Kärcher.                                                                                       | - |
| Suction hose, NT, DN 35, length 2.5 m, electrically conductive, clip 2.0, bayonet 2.0                                                    | 12    | 2.889-136.0   | The electrically conductive suction hose in nominal width DN 35 and with 2.5 m length is suitable for use with wet and dry vacuum cleaners.                                                                            |   |
| Extension hose, T and NT, DN 35, length 2.5 m, clip 2.0, connecting adapter                                                              | 13    | 2.889-145.0   | The extension hose in nominal width DN 35 and with 2.5 m length is suitable for use with wet and dry vacuum cleaners and dry vacuum cleaners from Kärcher.                                                             |   |
| VACUUMS                                                                                                                                  |       |               |                                                                                                                                                                                                                        |   |
| Nozzles                                                                                                                                  |       |               |                                                                                                                                                                                                                        |   |
| Flexible crevice nozzle                                                                                                                  | 14    | 2.863-374.0   | Flexible crevice nozzle for cleaning hard-to-reach areas in the home, basement, workshop, car, etc. with Home & Garden wet and dry vacuum cleaners and spray extraction cleaners.                                      |   |