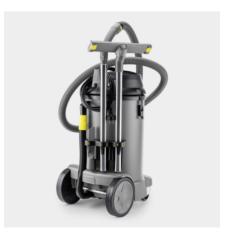

#### **Robust metal latches**

■ These extremely robust latches lock more reliably.