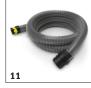

## **ACCESSORIES FOR NT 48/1 1.428-620.0**

|                                                                                                                                          |       |               |                                                                                                                                                                                                                        | Τ |
|------------------------------------------------------------------------------------------------------------------------------------------|-------|---------------|------------------------------------------------------------------------------------------------------------------------------------------------------------------------------------------------------------------------|---|
|                                                                                                                                          |       | Order no.     | Description                                                                                                                                                                                                            |   |
| CARTRIDGE FILTER, STANDARD, UP TO BIA C, D                                                                                               | UST C |               | - DESCRIPTION                                                                                                                                                                                                          | H |
| Cartridge filter PES                                                                                                                     |       |               |                                                                                                                                                                                                                        |   |
| PES cartridge filter, for wet and dry vacuum cleaners                                                                                    | 1     | 2.889-219.0   | Moisture-resistant PES cartridge filter for wet and dry vacuum cleaning. Dust class L-certified.                                                                                                                       | - |
| BENDS                                                                                                                                    |       |               |                                                                                                                                                                                                                        | H |
| Bend, plastic                                                                                                                            |       |               |                                                                                                                                                                                                                        |   |
| Bend, NT, DN 35, plastic, clip 2.0 at hose end, cone at accessory end                                                                    | 2     | 2.889-199.0   | DN 35 plastic bend for wet and dry vacuum cleaners. Equipped with a clip 2.0 connection at the hose end and a cone connection at the accessory end.                                                                    | ŀ |
| Bend, NT, DN 35, plastic, electrically<br>conductive, clip 2.0 at hose end, cone at<br>accessory end                                     | 3     | 2.889-168.0   | Electrically conductive, ergonomic plastic bend in size DN 35 for wet and dry vacuum cleaners. Equipped with a clip 2.0 connection at the hose end and a cone connection at the accessory end.                         |   |
| SUCTION NOZZLES                                                                                                                          |       | '             |                                                                                                                                                                                                                        |   |
| Floor nozzles                                                                                                                            |       |               |                                                                                                                                                                                                                        |   |
| Wet/dry floor nozzle, Adv, DN 35, width 360 mm                                                                                           | 4     | 2.889-152.0   | For wet/dry cleaning: plastic Adv floor nozzle with width of 360 mm and nominal size of DN 35. Includes brush strips and squeegees that are easy to change.                                                            | - |
| Crevice nozzles                                                                                                                          |       |               |                                                                                                                                                                                                                        |   |
| Crevice nozzle, DN 35, plastic, 225 mm                                                                                                   | 5     | 2.889-159.0   | Crevice nozzle with nominal width DN 35 for Kärcher dry vacuum cleaners and wet and dry vacuum cleaners. Length 225 mm.                                                                                                | - |
| All-purpose brushes                                                                                                                      |       |               |                                                                                                                                                                                                                        |   |
| All-purpose brush                                                                                                                        | 6     | 6.900-425.0   | All-purpose brush PPN_Bristle                                                                                                                                                                                          |   |
| Car cleaning nozzles                                                                                                                     |       |               |                                                                                                                                                                                                                        |   |
| Ergonomic car nozzle, ID 35, 100 mm                                                                                                      | 7     | 2.889-356.0   | Ergonomic and compact DN 35 car cleaning nozzle made from plastic with a working width of 100 mm for vehicle interior cleaning. Suitable for all wet and dry vacuum cleaners with DN 35 bends.                         |   |
| Suction brushes                                                                                                                          |       |               |                                                                                                                                                                                                                        |   |
| Suction brush                                                                                                                            | 8     | 6.903-862.0   | Rotatable suction brush (DN 35) with high-quality synthetic hair bristles. Dimensions of the brush attachment: $70 \times 45$ mm.                                                                                      |   |
| SUCTION TUBES                                                                                                                            |       |               |                                                                                                                                                                                                                        |   |
| Suction tubes, stainless steel                                                                                                           |       |               |                                                                                                                                                                                                                        |   |
| Suction tube, 2 x, NT, DN 35, 550 mm long,<br>stainless steel, suitable for: NT 27/1, NT 30/1<br>Tact, NT 40/1 Ap, NT 48/1, NT 50/1 Tact | 9     | 2.889-192.0   | The suction tube set consists of 2 suction tubes made of high-quality stainless steel (DN 35 and 550 mm long each). For Kärcher wet and dry vacuum cleaners.                                                           |   |
| Suction tubes, plastic                                                                                                                   |       | <u>'</u>      |                                                                                                                                                                                                                        |   |
| Suction tube, 2 x, HV and NT, DN 35, 505 mm long, plastic, suitable for: HV $1/1$ Bp, NT $22/1$ , NT $27/1$ , NT $48/1$ , ProNT $600$ L  | 10    | 2.889-218.0   | The suction tube set consists of 2 suction tubes made of high-quality plastic (DN 35 and 505 mm long each). For the HV 1/1 Bp battery-powered hand vacuum cleaner as well as wet and dry vacuum cleaners from Kärcher. |   |
| SUCTION HOSES                                                                                                                            |       |               |                                                                                                                                                                                                                        |   |
| Suction hoses with clip system 2.0 (compatible                                                                                           | with  | vacuum cleane | ers from model year 2017 on)                                                                                                                                                                                           |   |
| Suction hose, NT, DN 35, length 2.5 m, clip 2.0, bayonet 2.0 $$                                                                          | 11    | 2.889-134.0   | The suction hose in nominal width DN 35 and with 2.5 m length is suitable for use with wet and dry vacuum cleaners from Kärcher.                                                                                       | - |
| Suction hose, NT, DN 35, length 2.5 m, electrically conductive, clip 2.0, bayonet 2.0                                                    | 12    | 2.889-136.0   | The electrically conductive suction hose in nominal width DN 35 and with 2.5 m length is suitable for use with wet and dry vacuum cleaners.                                                                            |   |
| Extension hose, T and NT, DN 35, length 2.5 m, clip 2.0, connecting adapter                                                              | 13    | 2.889-145.0   | The extension hose in nominal width DN 35 and with 2.5 m length is suitable for use with wet and dry vacuum cleaners and dry vacuum cleaners from Kärcher.                                                             |   |
| VACUUMS                                                                                                                                  |       |               |                                                                                                                                                                                                                        |   |
| Nozzles                                                                                                                                  |       |               |                                                                                                                                                                                                                        |   |
| Flexible crevice nozzle                                                                                                                  | 14    | 2.863-374.0   | Flexible crevice nozzle for cleaning hard-to-reach areas in the home, basement, workshop, car, etc. with Home & Garden wet and dry vacuum cleaners and spray extraction cleaners.                                      |   |