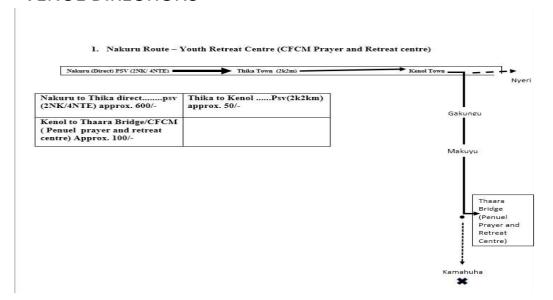

# **VENUE DIRECTIONS**

2. Nairobi - Youth Retreat Centre (CFCM Penuel Prayer and Retreat centre)

3. Nyeri/Meru/ Mt Kenya to Youth Retreat Centre (CFCM Penuel Prayer and Retreat centre)

# Penuel Retreat Centre accommodation: 6 Beds in a self contained room.

Penuel Retreat centre Accommodation (ksh 300 )142 Beds with beddings.

Mout Hostels (Ksh250/-) 18-24 beds (13Km) Transport provided Contact person: Stephen wambua 0113063554

Penuel Retreat Centre Camp tents accommodation with beds but no bedding

60 Beds available. Carry your beddings

Makuyu-Gakungu( Ksh 500) 14 Rooms (10Km) Psv-Ksh50 Contact person: Magdalene 0799540474