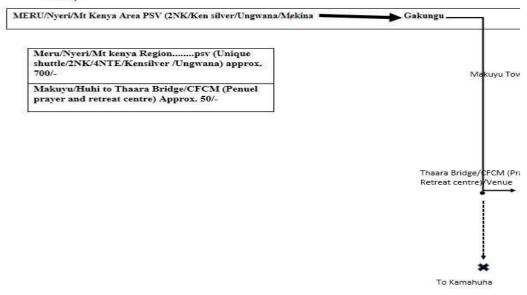

# **VENUE DIRECTIONS**

2. Nairobi - Youth Retreat Centre (CFCM Penuel Prayer and Retreat centre)

3. Nyeri/Meru/ Mt Kenya to Youth Retreat Centre (CFCM Penuel Prayer and Retreat centre)

# Penuel Retreat Centre accommodation: 6 Beds in a self contained room.

Penuel Retreat centre Accommodation (ksh 300 )142 Beds with beddings.

Mout Hostels (Ksh250/-) 18-24 beds (13Km) Transport provided Contact person: Stephen wambua 0113063554

Penuel Retreat Centre Camp tents accommodation with beds but no bedding

60 Beds available. Carry your beddings

Makuyu-Gakungu( Ksh 500) 14 Rooms (10Km) Psv-Ksh50 Contact person: Magdalene 0799540474