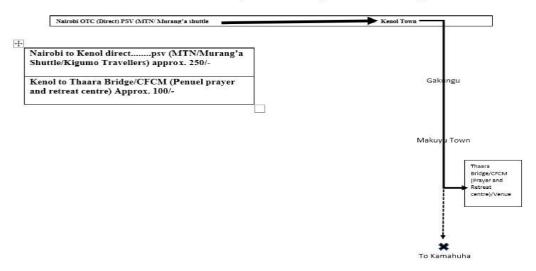

# **VENUE DIRECTIONS**

2. Nairobi - Youth Retreat Centre (CFCM Penuel Prayer and Retreat centre)

3. Nyeri/Meru/ Mt Kenya to Youth Retreat Centre (CFCM Penuel Prayer and Retreat centre)